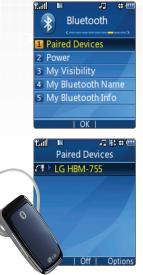

### **Bluetooth®** Pairing

Cut the cords and go wireless! The UX300 enhances your experience with the convenience of Bluetooth technology.

- 1. Set your Bluetooth accessory into pairing mode.\*
- Press up on the Navigation Key, then select Paired Devices (1).
- 3. Press the Left Soft Key for Search. When prompted to turn on Bluetooth, press or on the keypad.
- 4. Press or to begin a new search.
- 5. Once the Bluetooth device has been found, highlight it and press or for **Pair**.
- 6. Enter the passcode\* (typically "0000" 4 zeroes) and press or .
- 7. Press or to connect with the device.

\*Refer to your Bluetooth accessory's user guide for information about initiating pairing mode and the passcode.